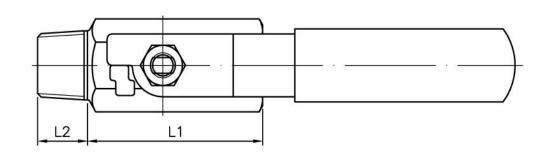

| SIZE | øD   | Α  | В  | С  | L    | L1   | L2 | н    | E     |
|------|------|----|----|----|------|------|----|------|-------|
| 1/4" | 5.0  | 48 | 15 | 12 | 46.0 | 34   | 12 | 28   | 72    |
| 3/8" | 7.0  | 51 | 16 | 14 | 50.5 | 35.5 | 15 | 30   | 82    |
| 1/2" | 9.0  | 55 | 17 | 16 | 60.0 | 42   | 18 | 43.5 | 91    |
| 3/4" | 12.7 | 55 | 17 | 16 | 75.0 | 57   | 18 | 46   | 94    |
| 1"   | 15.0 | -  | 2  | =  | 75.0 | 57   | 18 | 51.3 | 102.6 |