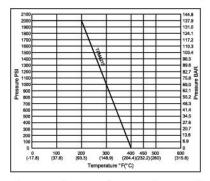

| BALL          | SS316              | 1    |  |
| 4                               | SEAT 1        | TFM4215            | 1    |  |
| 5                               | SEAT 2        | TFM4215            |      |  |
| 6                               | STEM          | SS316              | 1    |  |
| 7                               | STEM SEAL     | PTFE               | 1    |  |
| 8                               | STEM PACKING  | PTFE               | 1    |  |
| 9                               | FLAT WASHER   | SS304              | 2    |  |
| 10                              | HANDLE        | SS304              | 1    |  |
| 11                              | HANDLE SLEEVE | VINYL              | 1    |  |
| 12 PREVAILING<br>TORQUE HEX NUT |               | SS304              | 1    |  |



| SIZE | øD   | Α  | В  | С  | L    | L1   | L2 | н    | E     |
|------|------|----|----|----|------|------|----|------|-------|
| 1/4" | 5.0  | 48 | 15 | 12 | 46.0 | 34   | 12 | 28   | 72    |
| 3/8" | 7.0  | 51 | 16 | 14 | 50.5 | 35.5 | 15 | 30   | 82    |
| 1/2" | 9.0  | 55 | 17 | 16 | 60.0 | 42   | 18 | 43.5 | 91    |
| 3/4" | 12.7 | 55 | 17 | 16 | 75.0 | 57   | 18 | 46   | 94    |
| 1"   | 15.0 | -  | 2  | =  | 75.0 | 57   | 18 | 51.3 | 102.6 |



| REVISION     | 00   | One-Piece Ex-Threaded 2000 PSI Ball Valve |                   |       |                 |  |
|--------------|------|-------------------------------------------|-------------------|-------|-----------------|--|
| SCALE        | Free |                                           |                   |       |