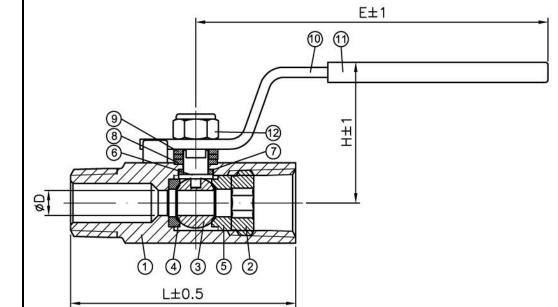

Note: 1" is currently not in production. For custom order or substitution, please inquiry with us.

OPTIONAL BUTTERFLY HANDLE (Available from 1/4" to 3/4")

| NO.                             | PART NAME     | MATERIAL           | Q'TY |  |
|---------------------------------|---------------|--------------------|------|--|
| 1 BODY                          |               | ASTM A351 Gr. CF8M | 1    |  |
| 2                               | CAP           | ASTM S276 Gr. 316  | 1    |  |
| 3                               | BALL          | SS316              | 1    |  |
| 4                               | SEAT 1        | TFM4215            | 1    |  |
| 5                               | SEAT 2        | TFM4215            |      |  |
| 6                               | STEM          | SS316              | 1    |  |
| 7                               | STEM SEAL     | PTFE               | 1    |  |
| 8                               | STEM PACKING  | PTFE               | 1    |  |
| 9                               | FLAT WASHER   | SS304              | 2    |  |
| 10                              | HANDLE        | SS304              | 1    |  |
| 11                              | HANDLE SLEEVE | VINYL              | 1    |  |
| 12 PREVAILING<br>TORQUE HEX NUT |               | SS304              | 1    |  |

| SIZE | øD   | Α  | В  | С  | L    | L1   | L2 | н    | E     |
|------|------|----|----|----|------|------|----|------|-------|
| 1/4" | 5.0  | 48 | 15 | 12 | 46.0 | 34   | 12 | 28   | 72    |
| 3/8" | 7.0  | 51 | 16 | 14 | 50.5 | 35.5 | 15 | 30   | 82    |
| 1/2" | 9.0  | 55 | 17 | 16 | 60.0 | 42   | 18 | 43.5 | 91    |
| 3/4" | 12.7 | 55 | 17 | 16 | 75.0 | 57   | 18 | 46   | 94    |
| 1"   | 15.0 | -  | 2  | =  | 75.0 | 57   | 18 | 51.3 | 102.6 |